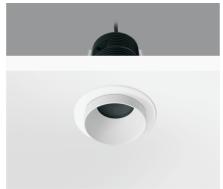

## 2nd position:

The luminaire can be mounted flashed or deep recessed.

4 Install the recessed accessory on the ceiling following the step as illustrated bellow:

Insert the fixture though the installed base and turn it clockwise to lock it in desired position.

6 Insert the fixture though the installed base and turn it clockwise to lock it in desired position.