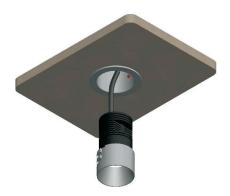

## 2nd position:

The luminaire can be mounted flashed or deep recessed.

4 Install the recessed accessory on the ceiling following the step as illustrated bellow:

Insert the fixture though the installed base and turn it clockwise to lock it in desired position.

6 Insert the fixture though the installed base and turn it clockwise to lock it in desired position.