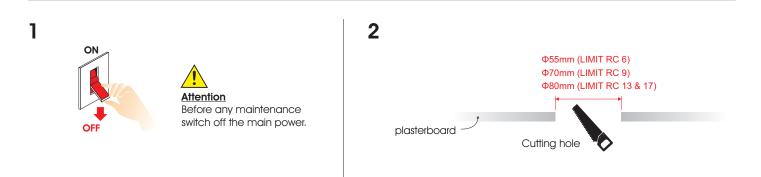

#### Safety Rules (Attention):

- Before installation or maintenance, make sure electricity is switched off at the mains.
- Install and operate in places where there is sufficient airflow to keep the module to acceptable temperature levels.
- · Cut correct size hole in ceiling given the dimensions below.
- Make sure the correct driver is used.
- Make sure the driver lies adjacent to the fitting.
- Installation only by a qualified electrician.

LIMIT RC IP67/IP66 Installation Manual

3 Place the bolt marked as red on the desired position.