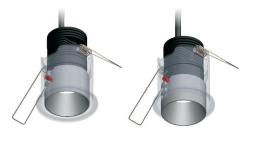

LIMIT RC IP67/IP66 Installation Manual

3 Place the bolt marked as red on the desired position.

# 1st position:

The luminaire can be mounted flashed or extruded from the ceiling.

## 2nd position:

The luminaire can be mounted flashed or deep recessed.

4 Install the recessed accessory on the ceiling following the step as illustrated bellow:

Insert the fixture though the installed base and turn it clockwise to lock it in desired position.