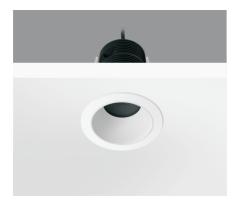

# 1st position:

The luminaire can be mounted flashed or extruded from the ceiling.

## 2nd position:

The luminaire can be mounted flashed or deep recessed.

4 Install the recessed accessory on the ceiling following the step as illustrated bellow:

Insert the fixture though the installed base and turn it clockwise to lock it in desired position.