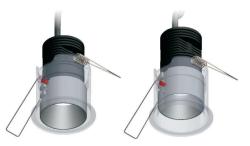

LIMIT RC IP67/IP66 Installation Manual

3 Place the bolt marked as red on the desired position.

# 1st position:

The luminaire can be mounted flashed or extruded from the ceiling.

## 2nd position:

The luminaire can be mounted flashed or deep recessed.

4 Install the recessed accessory on the ceiling following the step as illustrated bellow:

Insert the fixture though the installed base and turn it clockwise to lock it in desired position.