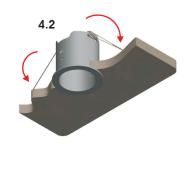

LIMIT RC IP67/IP66 Installation Manual

3 Place the bolt marked as red on the desired position.

# 1st position:

The luminaire can be mounted flashed or extruded from the ceiling.

## 2nd position:

The luminaire can be mounted flashed or deep recessed.

4 Install the recessed accessory on the ceiling following the step as illustrated bellow:

Insert the fixture though the installed base and turn it clockwise to lock it in desired position.