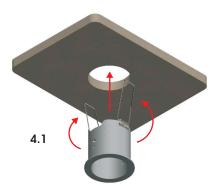

## 2nd position:

The luminaire can be mounted flashed or deep recessed.

4 Install the recessed accessory on the ceiling following the step as illustrated bellow:

Insert the fixture though the installed base and turn it clockwise to lock it in desired position.

6 Insert the fixture though the installed base and turn it clockwise to lock it in desired position.